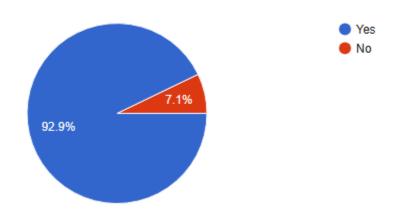

## Student's feedback on Academic Performance and Ambience of the Institution. 2022-23

Please provide comments regarding B.A , B.Com, B.B.A (CA) / M.A /M.Com / Programme and design and review of Syllabus.