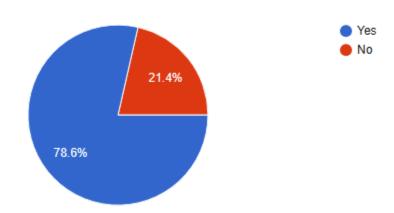

## Student's feedback on Academic Performance and Ambience of the Institution. 2022-23

Please provide comments regarding B.A , B.Com, B.B.A (CA) / M.A /M.Com / Programme and design and review of Syllabus.