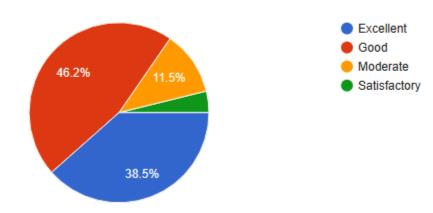

## Student's feedback on Academic Performance and Ambience of the Institution. 2022-23

Please provide comments regarding B.A , B.Com, B.B.A (CA) / M.A /M.Com / Programme and design and review of Syllabus.

| Specialization *                                                  |
|-------------------------------------------------------------------|
| Marathi                                                           |
| ○ English                                                         |
| ○ Economics                                                       |
| O Politics                                                        |
|                                                                   |
| 1) Academic programme enhances knowledge , skills attitude etc. * |
| Excellent                                                         |
| O Very Good                                                       |
| Good                                                              |
| Average                                                           |
|                                                                   |
| 2) The curriculum well balances theory and practical.             |
| Excellent                                                         |
| O Very Good                                                       |
| Good                                                              |
| Average                                                           |
|                                                                   |

| 3) The curriculum is updated and enhances employ ability skills. * |
|--------------------------------------------------------------------|
| Excellent                                                          |
| Very Good                                                          |
| Good                                                               |
| Average                                                            |
|                                                                    |
| 4) Teacher are well prepared and clarifies the students doubts. *  |
| Excellent                                                          |
| Very Good                                                          |
| Good                                                               |
| Average                                                            |
|                                                                    |
| 5) Extent of syllabus taught in class. *                           |
| Excellent                                                          |
| O Very Good                                                        |
| Good                                                               |
| Average                                                            |
|                                                                    |

| 6) Availability of wide variety of library books and e content on college web site. * |
|---------------------------------------------------------------------------------------|
| Excellent                                                                             |
| ○ Very Good                                                                           |
| Good                                                                                  |
| Average                                                                               |
|                                                                                       |
| 7) Availability of ICT facility ( Wi-Fi and smart classroom) *                        |
| Excellent                                                                             |
| O Very Good                                                                           |
| Good                                                                                  |
| Average                                                                               |
|                                                                                       |
| 8) Mechanism of conduct of examination & concurrent evaluation. *                     |
| Excellent                                                                             |
| O Very Good                                                                           |
| Good                                                                                  |
| Average                                                                               |
|                                                                                       |

| 9) Skills Development initiatives / co-curricular activities /extra curricular activities. * |
|----------------------------------------------------------------------------------------------|
| Excellent                                                                                    |
| ○ Very Good                                                                                  |
| Good                                                                                         |
| Average                                                                                      |
|                                                                                              |
| 10) Playground and sport facility. *                                                         |
| Excellent                                                                                    |
| O Very Good                                                                                  |
| Good                                                                                         |
| Average                                                                                      |
|                                                                                              |
| 11) Value added courses / certificate programme. *                                           |
| Excellent                                                                                    |
| O Very Good                                                                                  |
| Good                                                                                         |
| Average                                                                                      |
|                                                                                              |

| 12) How do you rate the student teacher relation in the college as a whole. * |
|-------------------------------------------------------------------------------|
| Excellent                                                                     |
| O Very Good                                                                   |
| Good                                                                          |
| ○ Average                                                                     |
| 13) Overall Academic performance of the college. *                            |
| Excellent                                                                     |
| ○ Very Good                                                                   |
| Good                                                                          |
| Average                                                                       |
|                                                                               |
| 14) Overall infrastructural facilities of the college. *                      |
| Excellent                                                                     |
| ○ Very Good                                                                   |
| Good                                                                          |
| Average                                                                       |
|                                                                               |